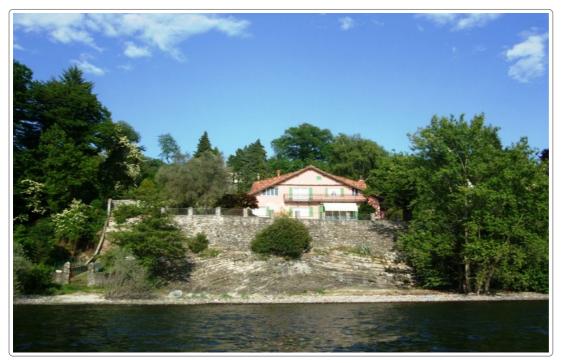

## Villa in lake waterfront with terraced garden - Reno di Leggiuno

## ENERGY CLASS "G":

LAKE WATERFRONT, LUXURY VILLA CONSISTING OF MANOR HOUSE AND GUEST HOUSE. ITALIAN STYLE TERRACED GARDEN GOING DOWN TO THE LAKE.

| Code                    | 234     | City              | Reno di Leggiuno |
|-------------------------|---------|-------------------|------------------|
| Asking price            | 2100000 | Contract type     | Sale             |
| Property Type           | Villa   | Living area sq.m. | 400              |
| Nbr of rooms            | 9       | Ground sq.m.      | 3.000            |
| Energy efficiency class | g       | Energy index      | 185              |

OLD TOP QUALITY FINISHES.

SURFACE OF VILLA SQMT 400; SURFACE OF GARDEN SQMT 3,000

PRICE: € 2,700,000.00