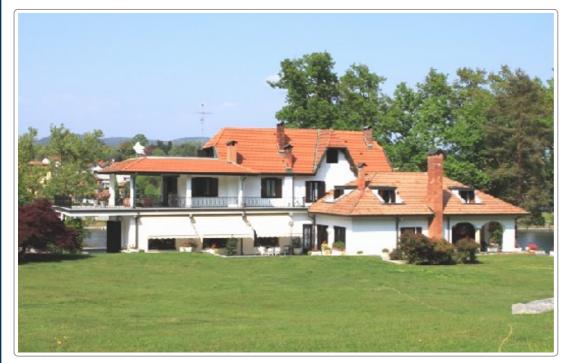

## Villa along the banks of river Ticino with wide park - Castelletto Ticino

ENERGY CLASS "D": ALONG THE BANKS OF THE TICINO RIVER TO THE MOUTH OF LAKE MAGGIORE, WONDERFUL VILLA FORMER HELIOTHERAPIC COLONY, IMMERSED IN A SQMT 11,000 PARK WITH PRIVATE DOCK.

THE VILLA IS DIVIDED INTO TWO APARTMENTS: THE MANOR AND ONE FOR GUESTS OR DOMESTIC STAFF. SURFACE OF THE VILLA SQMT600; SURFACE OF GARDEN SQMT 12,000.

STATUS OF ESTATE: TO BE REVIEWED

PRICE: € 1,800,000.00