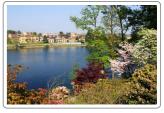

## Villa along the banks of river Ticino with wide park - Castelletto Ticino

ENERGY CLASS "D": ALONG THE BANKS OF THE TICINO RIVER TO THE MOUTH OF LAKE MAGGIORE, WONDERFUL VILLA FORMER HELIOTHERAPIC COLONY, IMMERSED IN A SQMT 11,000 PARK WITH PRIVATE DOCK.